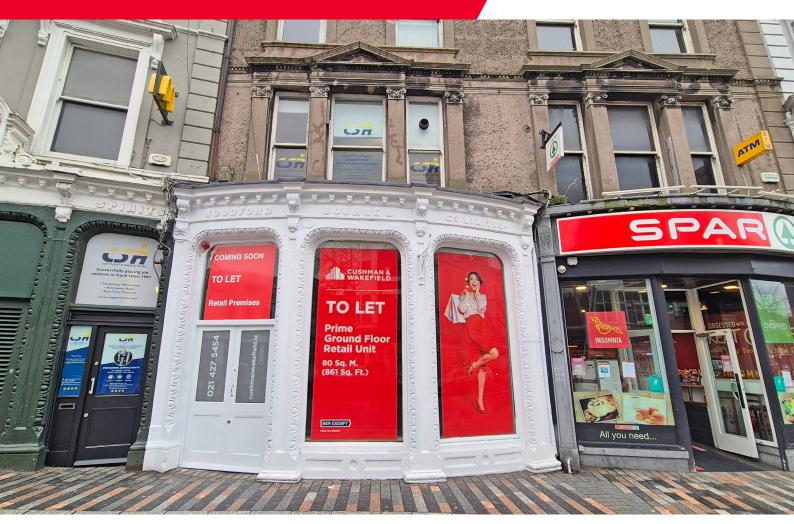

# 65 St. Patrick's Street, Cork

# Prime Retail Opportunity 80 Sq. M / 861 Sq. ft approx.

### **Property Overview**

- Prime high-profile retail opportunity in the heart of Cork City
- Accommodation comprises ground floor retail space extending to 861 Sq. Ft. approx.
- Huge footfall location with extensive window frontage.
- Located on the northwest side of Patrick Street, Cork's premier retail shopping street with the highest concentration of local, national and international retailers.
- Major retailers and department stores with representation on St. Patrick Street include Dunnes Stores, Penney's, Tommy Hilfiger, M&S, Brown Thomas and NorthFace.
- Neighbouring occupiers include Lifestyle Sports, Lloyd's Pharmacy, Waterstones, McDonalds, Spar, Bank of Ireland and The English Market.

# **Description**

The property comprises extensive ground floor retail space extending to 861 Sq. Ft. including WC facilities. The building itself is an attractive bow fronted building with excellent frontage and displays onto St. Patrick's Street. The space is rectangular shaped with good depth.