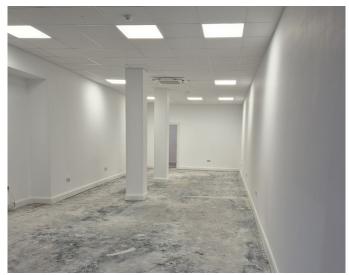

# **Description**

The property comprises extensive ground floor retail space extending to 861 Sq. Ft. including WC facilities. The building itself is an attractive bow fronted building with excellent frontage and displays onto St. Patrick's Street. The space is rectangular shaped with good depth.

#### Accommodation

Ground floor retail premises extending to 861 sq. ft.