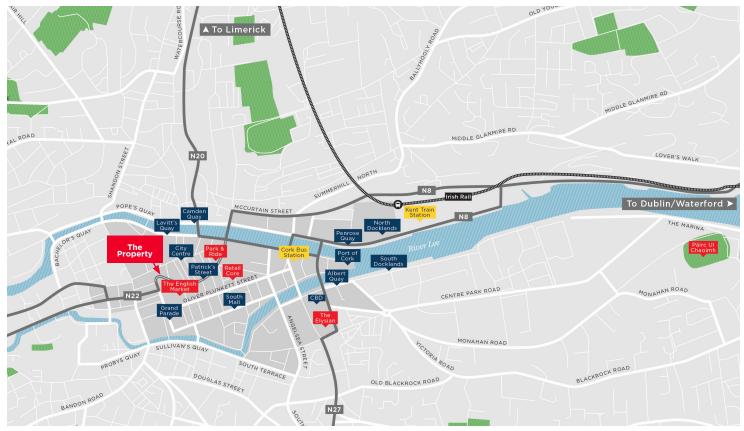

#### Location

65 St Patrick's Street is located on the northwest side of Cork's premier retail shopping street.

The property is situated near the intersection of Daunt's Square and Grand Parade. Major retailers located nearby include Lifestyle Sports, Waterstones, McDonald's, and Spar.